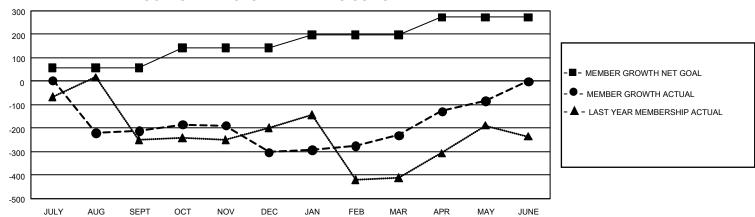

## GOALS AND ACTUAL MEMBERS CUMULATIVE

| DROPPED CLUBS: 35 |       | 128 CLUBS OF 214 ADDED 1<br>OR MORE NEW MEMBERS | GENDER DISTRIBUTION          |                |  |
|-------------------|-------|-------------------------------------------------|------------------------------|----------------|--|
|                   |       |                                                 | MALE                         | 1,624 (39.69%) |  |
|                   |       |                                                 | FEMALE                       | 2,463 (60.19%) |  |
| DROPPED MEMBERS   |       |                                                 | NON BINARY                   | 1 (0.02%)      |  |
| DECEASED          | 24    |                                                 | PREFER NOT TO ANSWER         | 4 (0.10%)      |  |
| CLUB CANCELLED    | 524   |                                                 | TOTAL FAMILY UNIT MEMBERS 62 |                |  |
| OTHER             | 881   | CLICK HERE FOR                                  |                              |                |  |
| TOTAL             | 1,429 | CUMULATIVE MEMBERSHIP DATA                      | FAMILY MEMBERS PAYING HA     | LF DUES 374    |  |

## GMT Constitutional Area 8, Group D

REPORT DOES NOT INCLUDE CLUBS IN UNDISTRICTED AREAS.

| Clubs                 |               |           |               | Members               |                         |                         |                                                    |
|-----------------------|---------------|-----------|---------------|-----------------------|-------------------------|-------------------------|----------------------------------------------------|
| RESULTS FOR 2021-2022 |               |           |               | RESULTS FOR 2021-2022 |                         |                         |                                                    |
| QUARTER               | NEW CLUB GOAL | NEW CLUBS | DROPPED CLUBS | QUARTER ME            | MBER GROWTH NET<br>GOAL | MEMBER GROWTH<br>ACTUAL | DROPPED MEMBERS<br>ACTUAL (including<br>transfers) |
| JULY/AUG/SEPT         | 9             | 4         | 15            | JULY/AUG/SEPT         | 58                      | 185                     | 381                                                |
| OCT/NOV/DEC           | 15            | 6         | 13            | OCT/NOV/DEC           | 85                      | 486                     | 544                                                |
| JAN/FEB/MAR           | 6             | 4         | 6             | JAN/FEB/MAR           | 55                      | 430                     | 332                                                |
| APR/MAY/JUNE          | 12            | 5         | 1             | APR/MAY/JUNE          | 75                      | 348                     | 174                                                |