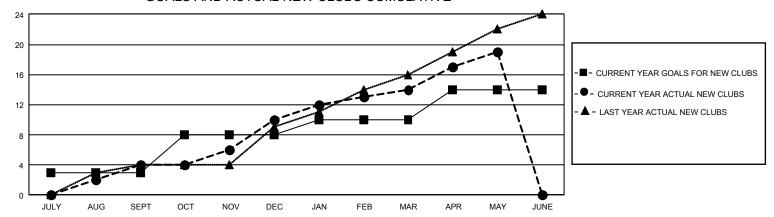

## GOALS AND ACTUAL NEW CLUBS CUMULATIVE

## GMT Constitutional Area 8, Group D

REPORT DOES NOT INCLUDE CLUBS IN UNDISTRICTED AREAS.

| Clubs                 |               |           |               | Members               |                         |                         |                                                    |
|-----------------------|---------------|-----------|---------------|-----------------------|-------------------------|-------------------------|----------------------------------------------------|
| RESULTS FOR 2021-2022 |               |           |               | RESULTS FOR 2021-2022 |                         |                         |                                                    |
| QUARTER               | NEW CLUB GOAL | NEW CLUBS | DROPPED CLUBS | QUARTER ME            | MBER GROWTH NET<br>GOAL | MEMBER GROWTH<br>ACTUAL | DROPPED MEMBERS<br>ACTUAL (including<br>transfers) |
| JULY/AUG/SEPT         | 9             | 4         | 15            | JULY/AUG/SEPT         | 58                      | 185                     | 381                                                |
| OCT/NOV/DEC           | 15            | 6         | 13            | OCT/NOV/DEC           | 85                      | 486                     | 544                                                |
| JAN/FEB/MAR           | 6             | 4         | 6             | JAN/FEB/MAR           | 55                      | 430                     | 332                                                |
| APR/MAY/JUNE          | 12            | 5         | 1             | APR/MAY/JUNE          | 75                      | 348                     | 174                                                |